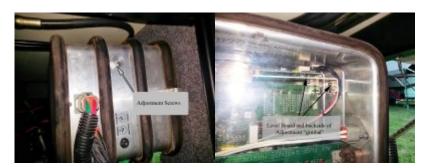

## **Leveling Sensor Adjustment**

"LEVEL" SENSING UNIT - ELECTRONIC - NON-POTTED The sensing unit has an accuracy tolerance of  $\pm$  5.4 inches front to rear and  $\pm$  1 inch side to side on a 36 foot vehicle. Typical leveling results will be better.