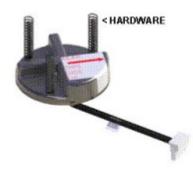

## "LEVEL" SENSING UNIT - MERCURY ROUND - OBSOLETE

• Leveling Sensor Adjustment

From:

https://wiki.foreforums.com/ - ForeForums Foretravel Motorcoach Wiki

Permanent link:

https://wiki.foreforums.com/doku.php?id=technical:hwh:level-adjustment