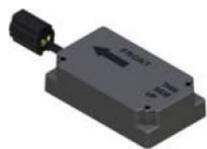

• Leveling Sensor Adjustment

- Active Air Systems RAP92304
- HWH® BI-AXIS® Air Leveling Systems: 305/325, 625/625S & 2000 Series RAP91772

"LEVEL" SENSING UNIT - ELECTRONIC - POTTED The sensing unit has an accuracy tolerance of  $\pm$  5.4 inches front to rear and  $\pm$  1 inch side to side on a 36 foot vehicle. Typical leveling results will be better.