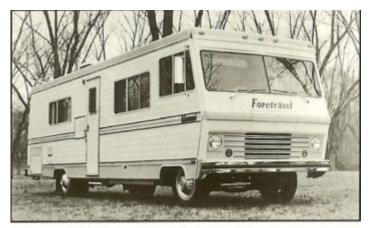

## Photos

The Foretravel Super Luxura.

In 1973 their firm commitment to quality and success led them to make their first major exterior design change.

The "Super Luxura" boasted a fiberglass front and rear cap. and side panels. which sparked great interest across the country. Foretravel continued to grow during the '70's and by 1974 had pioneered the first use of a diesel engine in a conventional motorhome.