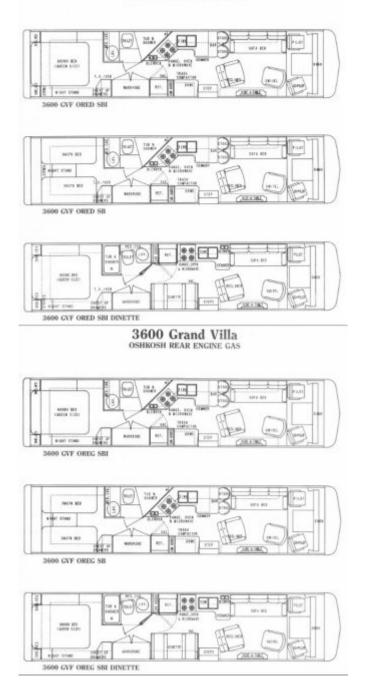

| 13F<br>25F<br>25F                                                                    | 5210,000.00<br>5310,500.00<br>52110,000.00 |

pri NDP WREEL BASE RETAIL RLA 20F 525,586.08 25F 526,386.08 25F 526,386.08

#### 3600 Grand Villa OSHKOSH REAR ENGINE DIESEL





# **Specifications**

# 1991 Grand Villa U300

#### Models

| MODEL NO                            |                                | WHEEL BASE | RETAIL    |  |  |
|-------------------------------------|--------------------------------|------------|-----------|--|--|
| Foretravel Gran                     | d Villa 3600                   | 228"       | \$295,000 |  |  |
| Foretravel Gran                     | d Villa 3800                   | 252"       | \$302,500 |  |  |
| Foretravel Gran                     | d Villa 4000                   | 276"       | \$310,500 |  |  |
| Model number denotes approx. length |                                |            |           |  |  |
| CODE                                | DESCRIPTION                    |            |           |  |  |
| SB