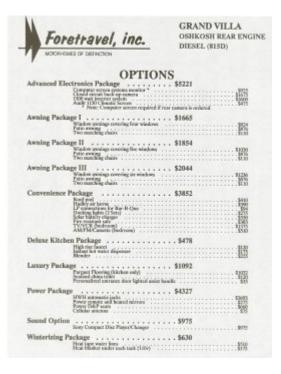

# Photos





### **Brochures**



#### STANDARD EQUIPMENT

| 1.127 block Separation & insulation<br>McSt Tate body - 40<br>4 branes conferencial generation<br>40 channel CD radio