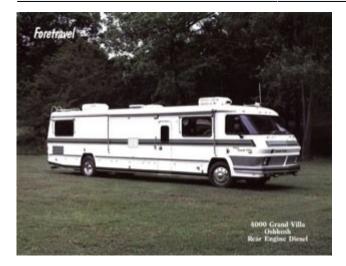

# Photos





### **Brochures**



#### STANDARD EQUIPMENT

| 1.127 block Separation & insulation<br>McSt Tate body - 40<br>4 branes conferencial generation<br>40 channel CD radio