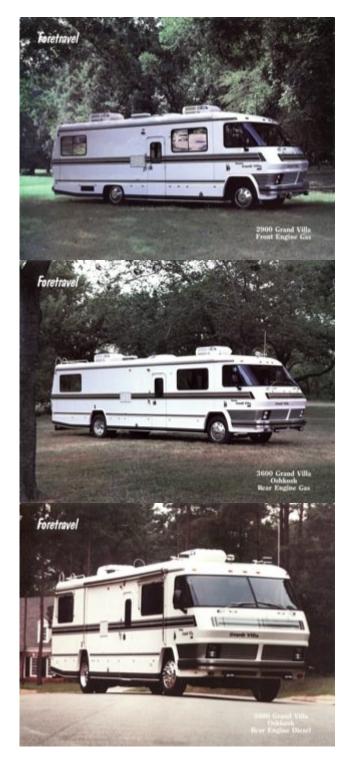

# Photos





### **Brochures**



#### STANDARD EQUIPMENT

| 1.127 block Separation & insulation<br>McSt Tate body - 40<br>4 branes conferencial generation<br>40 channel CD radio