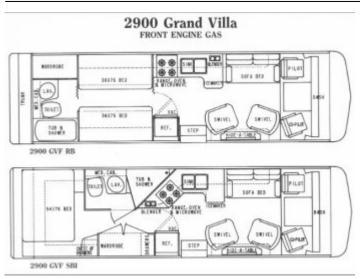

| 13F<br>25F<br>25F                                                                    | 5210,000.00<br>5310,500.00<br>52110,000.00 |

pri NDP WREEL BASE RETAIL RLA 20F 525,586.08 25F 526,386.08 25F 526,386.08

#### 3600 Grand Villa OSHKOSH REAR ENGINE DIESEL





# **Specifications**

# 1991 Grand Villa U300

#### Models

| MODEL NO                            |                                | WHEEL BASE | RETAIL    |  |  |
|-------------------------------------|--------------------------------|------------|-----------|--|--|
| Foretravel Gran                     | d Villa 3600                   | 228"       | \$295,000 |  |  |
| Foretravel Gran                     | d Villa 3800                   | 252"       | \$302,500 |  |  |
| Foretravel Gran                     | d Villa 4000                   | 276"       | \$310,500 |  |  |
| Model number denotes approx. length |                                |            |           |  |  |
| CODE                                | DESCRIPTION                    |            |           |  |  |
| SB