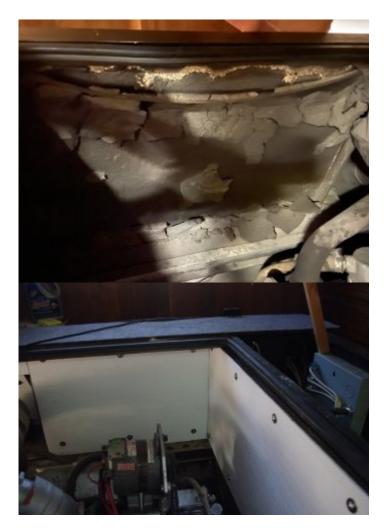

## **Engine Compartment insulation Installations**

Over time the engine compartment insulation degrades and needs to be replace or recovered. Here are several ways that have been used.

- Insulation engine bay
- Another engine bay clean up
- Engine Compartment insulation
- Engine, generator insulation solution?
- Engine compartment insulation revisited
- Engine compartment insulation
- Reinsulating the engine compartment
- Reinsulated engine compartment