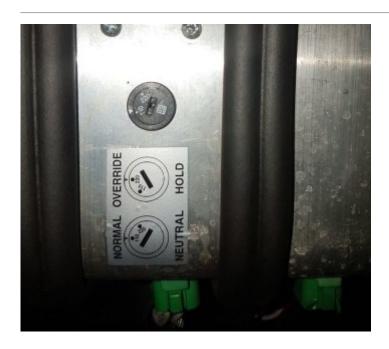

#### Rain

• If the awnings are wet, it is best to tilt the coach and drain water from the awning before pulling the slide in.

**Note** The motorhome will not go into gear if the room is not fully retracted but if it is a false signal, you can override by going to the bay with the pump and turn t he servo to "220". Use a screwdriver, top right hand corner of bay.